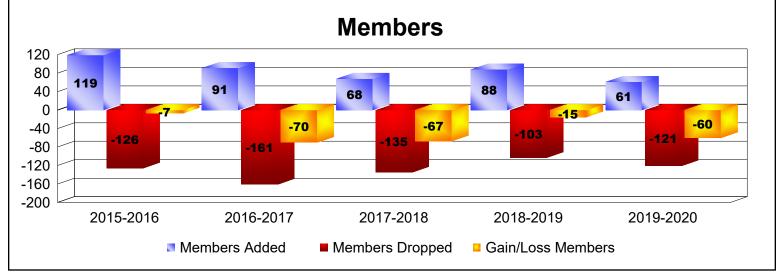

District 15

As of June 2020 Cumulative

| Year      | New<br>Clubs | Dropped<br>Clubs | Gain/<br>Loss<br>Clubs | New<br>Members | Charter<br>Members | Reinstate<br>Members | Transfer<br>Members | Total<br>Member<br>Added | Total<br>Members<br>Dropped | Gain/<br>Loss<br>Members |
|-----------|--------------|------------------|------------------------|----------------|--------------------|----------------------|---------------------|--------------------------|-----------------------------|--------------------------|
| 2015-2016 | 1            | 0                | 1                      | 81             | 25                 | 8                    | 5                   | 119                      | -126                        | -7                       |
| 2016-2017 | 0            | -1               | -1                     | 78             | 0                  | 12                   | 1                   | 91                       | -161                        | -70                      |
| 2017-2018 | 0            | -1               | -1                     | 64             | 0                  | 1                    | 3                   | 68                       | -135                        | -67                      |
| 2018-2019 | 0            | -2               | -2                     | 83             | 0                  | 3                    | 2                   | 88                       | -103                        | -15                      |
| 2019-2020 | 0            | -1               | -1                     | 57             | 0                  | 1                    | 3                   | 61                       | -121                        | -60                      |
| Average   | 0            | -1               | -1                     | 73             | 5                  | 5                    | 3                   | 85                       | -129                        | -44                      |