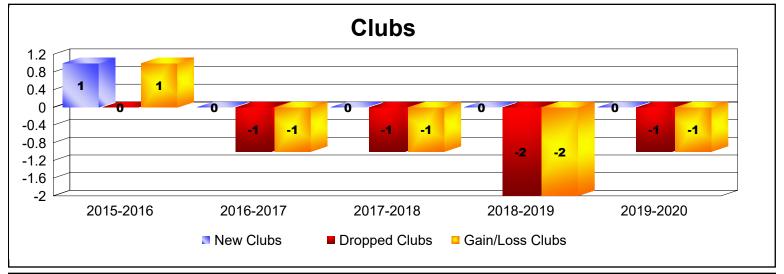

District 15

As of June 2020 Cumulative

| Year      | New<br>Clubs | Dropped<br>Clubs | Gain/<br>Loss<br>Clubs | New<br>Members | Charter<br>Members | Reinstate<br>Members | Transfer<br>Members | Total<br>Member<br>Added | Total<br>Members<br>Dropped | Gain/<br>Loss<br>Members |
|-----------|--------------|------------------|------------------------|----------------|--------------------|----------------------|---------------------|--------------------------|-----------------------------|--------------------------|
| 2015-2016 | 1            | 0                | 1                      | 81             | 25                 | 8                    | 5                   | 119                      | -126                        | -7                       |
| 2016-2017 | 0            | -1               | -1                     | 78             | 0                  | 12                   | 1                   | 91                       | -161                        | -70                      |
| 2017-2018 | 0            | -1               | -1                     | 64             | 0                  | 1                    | 3                   | 68                       | -135                        | -67                      |
| 2018-2019 | 0            | -2               | -2                     | 83             | 0                  | 3                    | 2                   | 88                       | -103                        | -15                      |
| 2019-2020 | 0            | -1               | -1                     | 57             | 0                  | 1                    | 3                   | 61                       | -121                        | -60                      |
| Average   | 0            | -1               | -1                     | 73             | 5                  | 5                    | 3                   | 85                       | -129                        | -44                      |